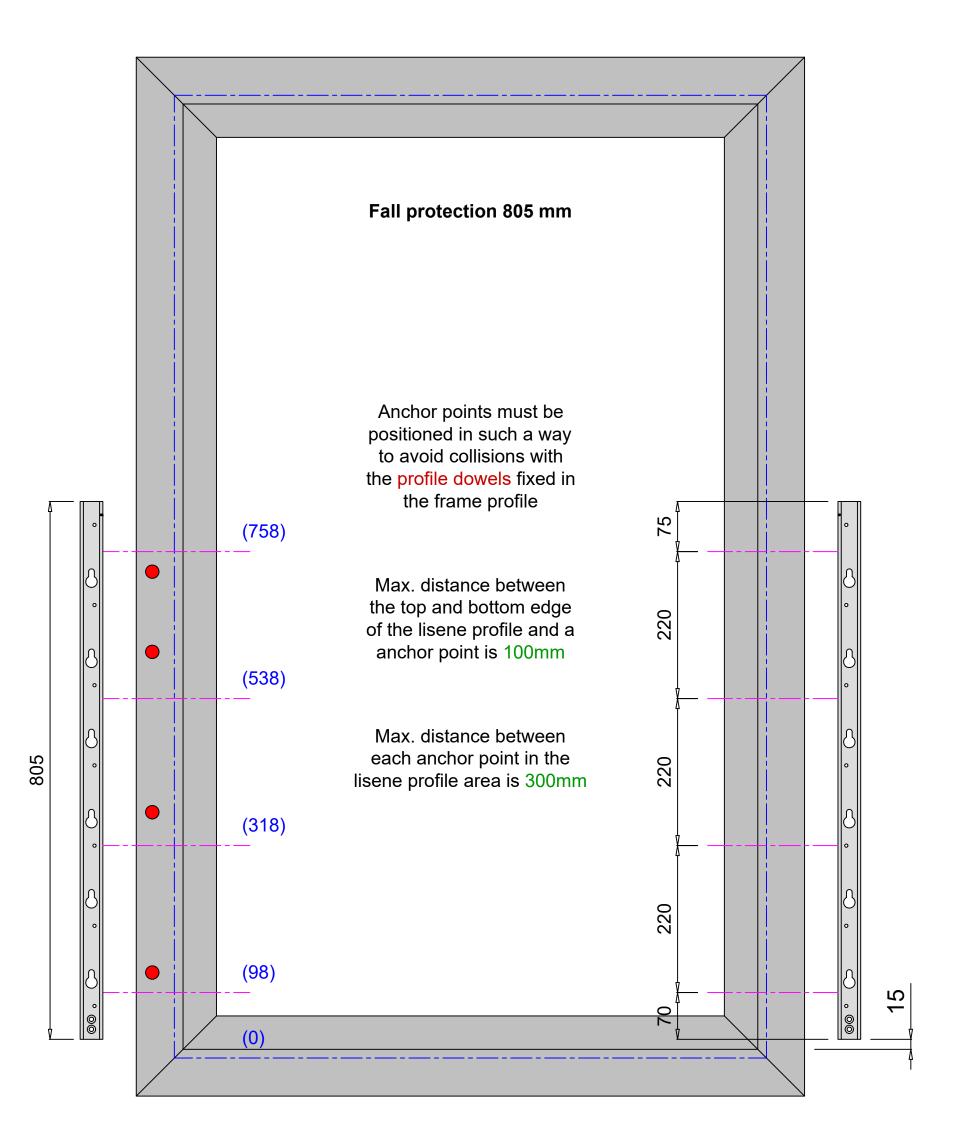

As the fall protection system solution is programmed in the fitting module, the dimensions need to reference to the fitting groove border

The anchor point holes are marked

Standard anchor point holes are then later being moved, using the prohibited areas, to prevent collisions.

Data status 03.10.2024 KAPICA Sp. z o.o. Spółka Komandytowa

05 / 08

ul. Strzelecka 7, 47-120 Zawadzkie

As the fall protection system solution is programmed in the fitting module, the dimensions need to reference to the fitting groove border

The anchor point holes are marked

Standard anchor point holes are then later being moved, using the prohibited areas, to prevent collisions.

Data status 03.10.2024 KAPICA Sp. z o.o. Spółka Komandytowa ul. Strzelecka 7, 47-120 Zawadzkie