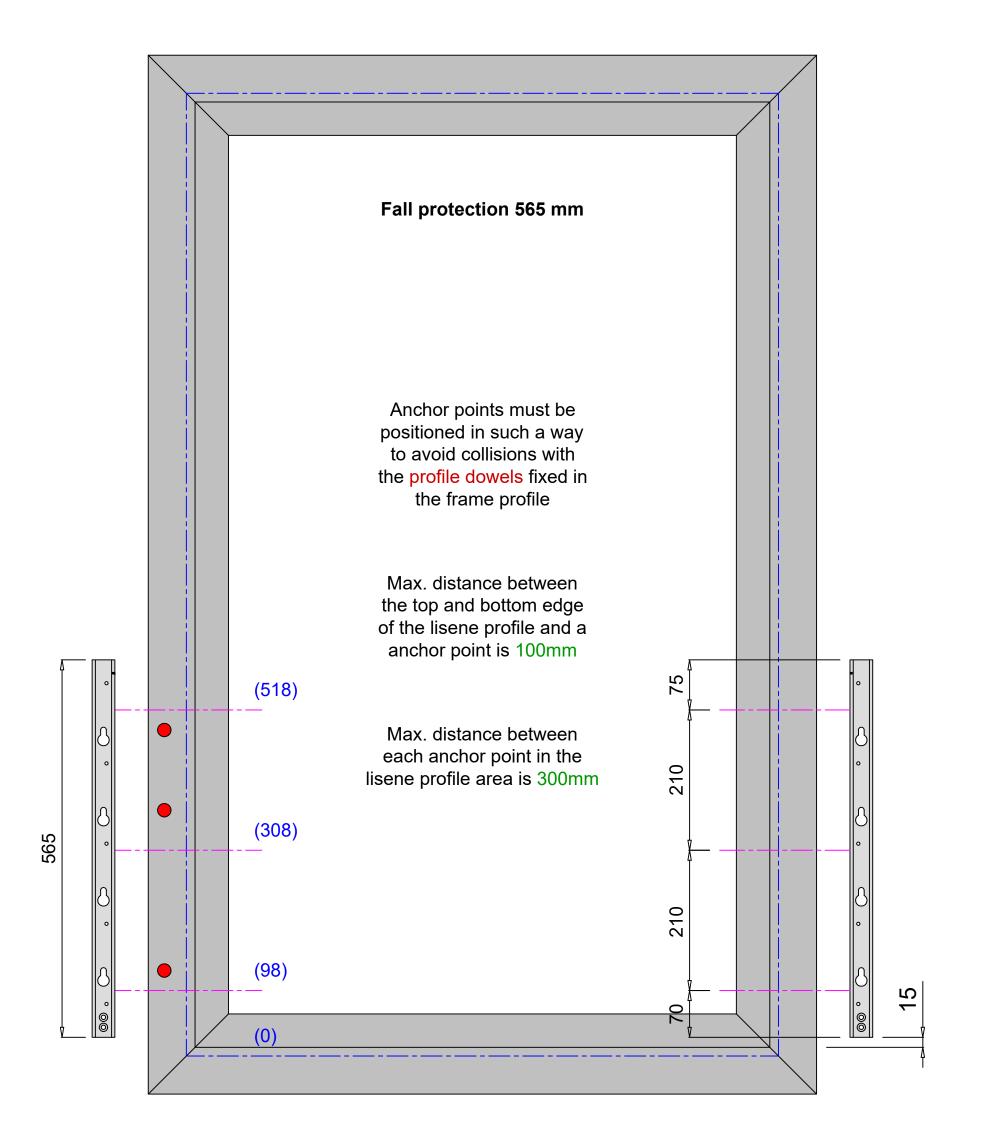

As the fall protection system solution is programmed in the fitting module, the dimensions need to reference to the fitting groove border

The anchor point holes are marked

Standard anchor point holes are then later being moved, using the prohibited areas, to prevent collisions.

Data status 03.10.2024 KAPICA Sp. z o.o. Spółka Komandytowa ul. Strzelecka 7, 47-120 Zawadzkie

As the fall protection system solution is programmed in the fitting module, the dimensions need to reference to the fitting groove border

The anchor point holes are marked

Standard anchor point holes are then later being moved, using the prohibited areas, to prevent collisions.

Data status 03.10.2024

KAPICA Sp. z o.o. Spółka Komandytowa ul. Strzelecka 7, 47-120 Zawadzkie