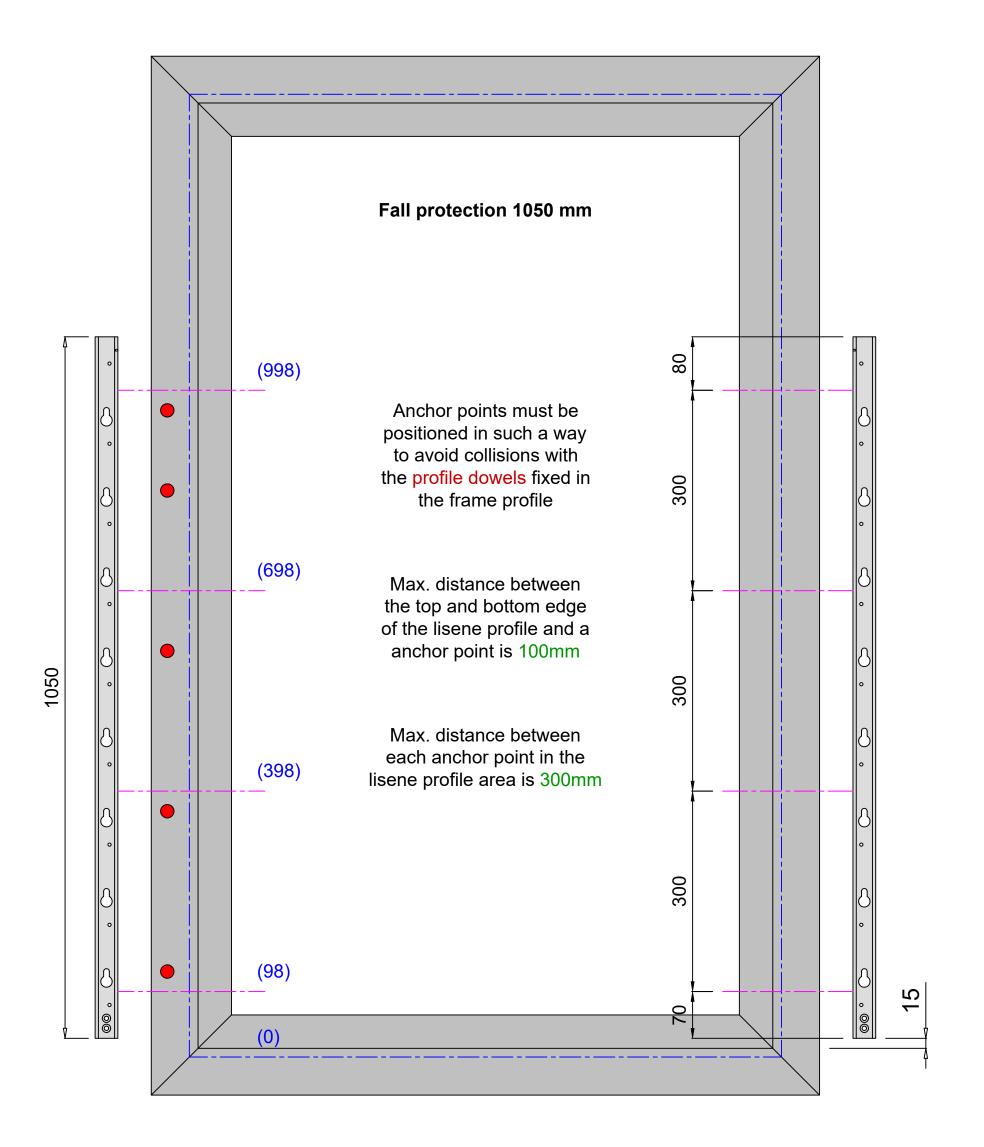

As the fall protection system solution is programmed in the fitting module, the dimensions need to reference to the fitting groove border

The anchor point holes are marked

Standard anchor point holes are then later being moved, using the prohibited areas, to prevent collisions.

Data status 03.10.2024 KAPICA Sp. z o.o. Spółka Komandytowa ul. Strzelecka 7, 47-120 Zawadzkie

As the fall protection system solution is programmed in the fitting module, the dimensions need to reference to the fitting groove border

The anchor point holes are marked

Standard anchor point holes are then later being moved, using the prohibited areas, to prevent collisions.

Data status 03.10.2024

KAPICA Sp. z o.o. Spółka Komandytowa ul. Strzelecka 7, 47-120 Zawadzkie