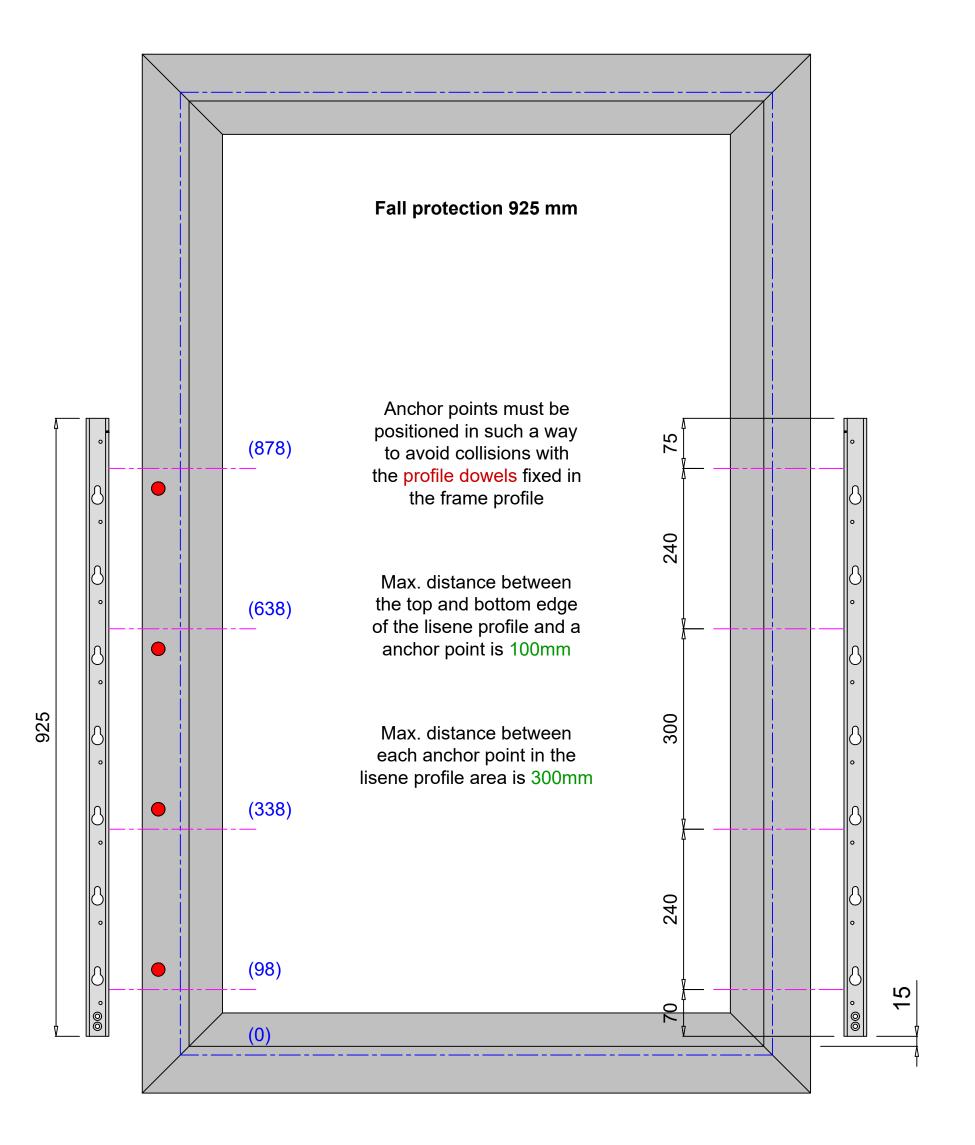

As the fall protection system solution is programmed in the fitting module, the dimensions need to reference to the fitting groove border

The anchor point holes are marked

Standard anchor point holes are then later being moved, using the prohibited areas, to prevent collisions.

Data status 03.10.2024

KAPICA Sp. z o.o. Spółka Komandytowa ul. Strzelecka 7, 47-120 Zawadzkie

As the fall protection system solution is programmed in the fitting module, the dimensions need to reference to the fitting groove border

The anchor point holes are marked

Standard anchor point holes are then later being moved, using the prohibited areas, to prevent collisions.

Data status 03.10.2024

KAPICA Sp. z o.o. Spółka Komandytowa ul. Strzelecka 7, 47-120 Zawadzkie