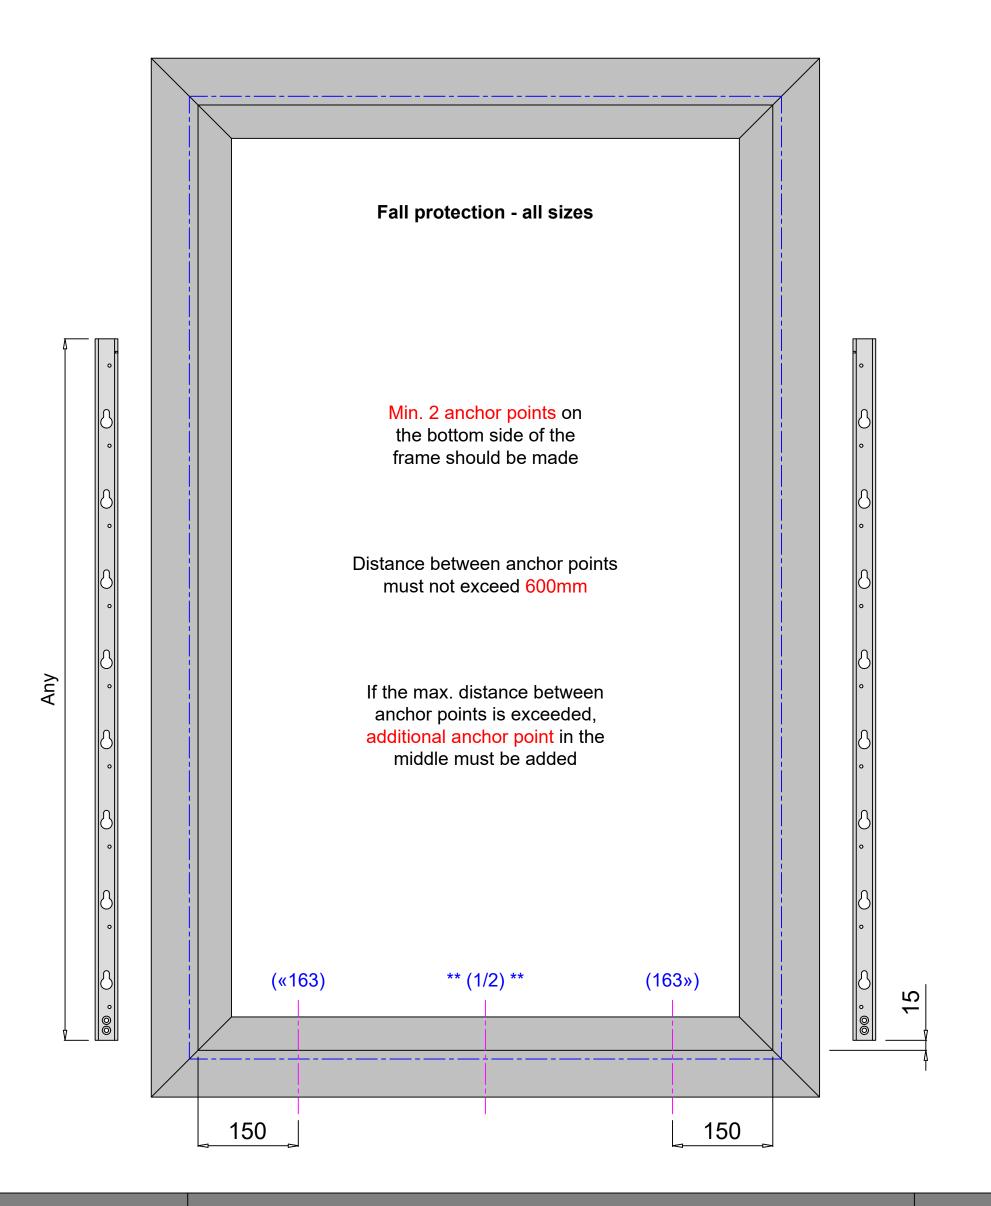

As the fall protection system solution is programmed in the fitting module, the dimensions need to reference to the fitting groove border

The anchor point holes are marked

Standard anchor point holes are then later being moved, using the prohibited areas, to prevent collisions.

Data status 03.10.2024

KAPICA Sp. z o.o. Spółka Komandytowa ul. Strzelecka 7, 47-120 Zawadzkie

As the fall protection system solution is programmed in the fitting module, the dimensions need to reference to the fitting groove border

The anchor point holes are marked

Please note!

\*\* The middle anchor point is only valid while: fitting groove width > 925 mm

Data status 03.10.2024

KAPICA Sp. z o.o. Spółka Komandytowa ul. Strzelecka 7, 47-120 Zawadzkie