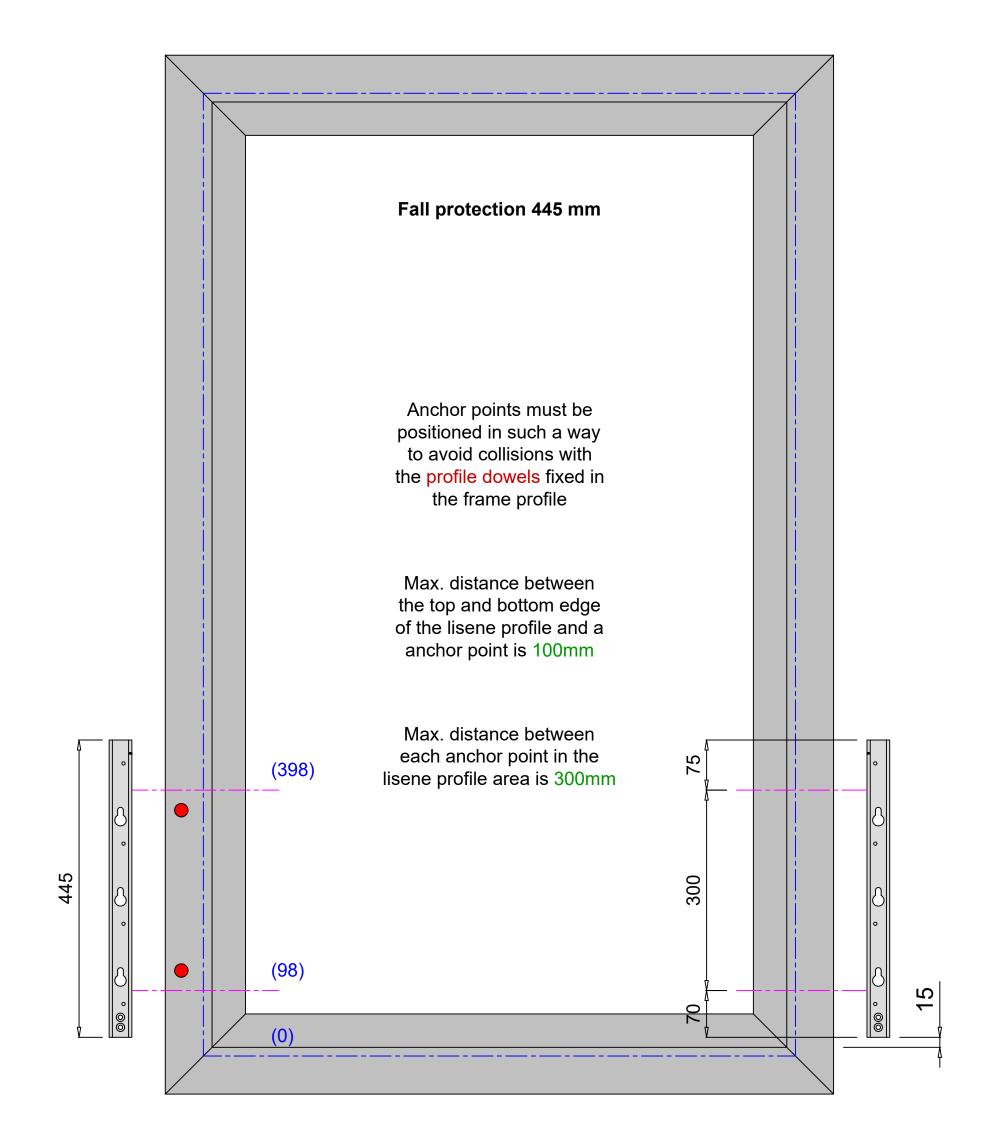

As the fall protection system solution is programmed in the fitting module, the dimensions need to reference to the fitting groove border

The anchor point holes are marked

Standard anchor point holes are then later being moved, using the prohibited areas, to prevent collisions.

Data status 03.10.2024

KAPICA Sp. z o.o. Spółka Komandytowa ul. Strzelecka 7, 47-120 Zawadzkie

As the fall protection system solution is programmed in the fitting module, the dimensions need to reference to the fitting groove border

The anchor point holes are marked

Standard anchor point holes are then later being moved, using the prohibited areas, to prevent collisions.

Data status 03.10.2024

KAPICA Sp. z o.o. Spółka Komandytowa ul. Strzelecka 7, 47-120 Zawadzkie