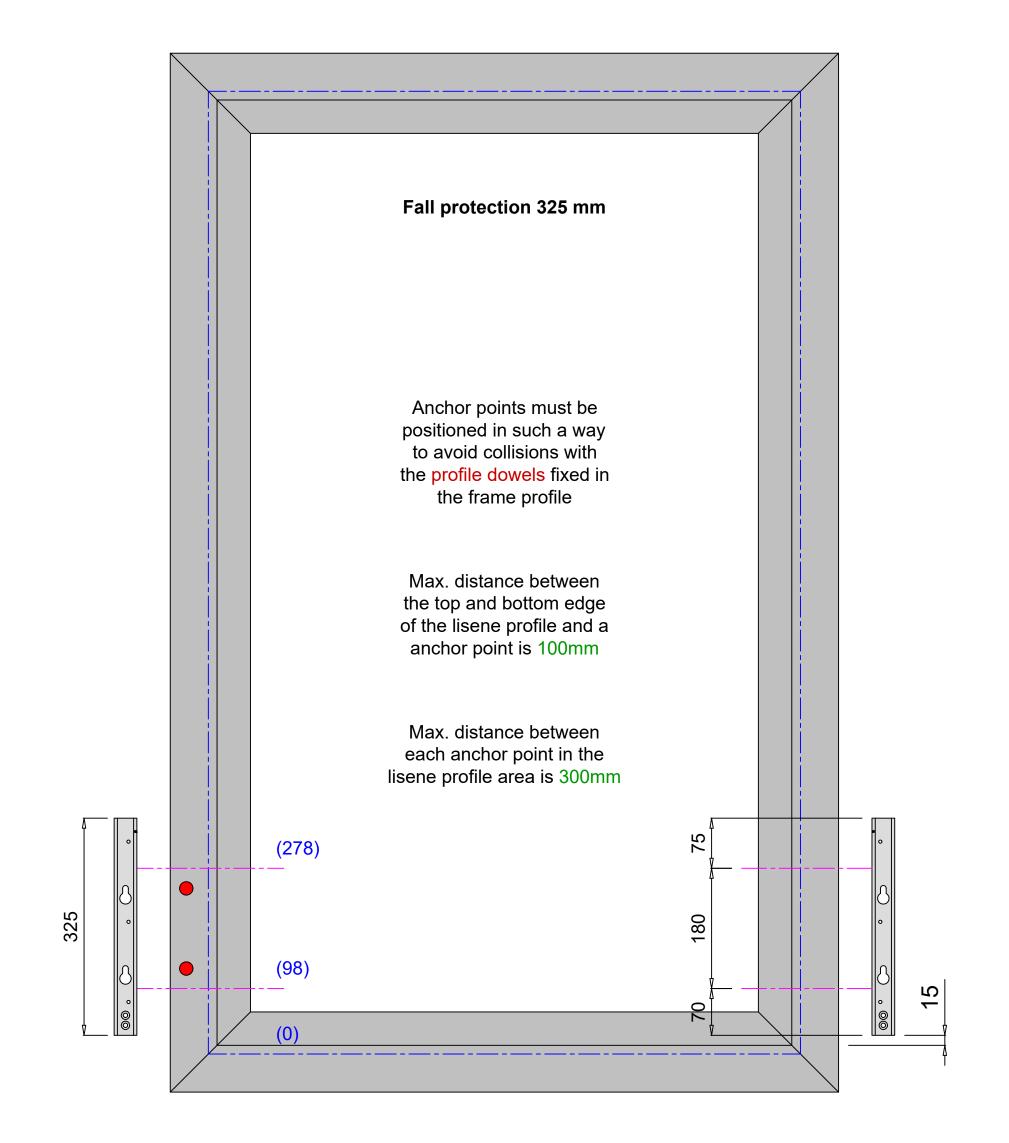

As the fall protection system solution is programmed in the fitting module, the dimensions need to reference to the fitting groove border

The anchor point holes are marked

Standard anchor point holes are then later being moved, using the prohibited areas, to prevent collisions.

Data status 03.10.2024 KAPICA Sp. z o.o. Spółka Komandytowa

05 / 08

ul. Strzelecka 7, 47-120 Zawadzkie

As the fall protection system solution is programmed in the fitting module, the dimensions need to reference to the fitting groove border

The anchor point holes are marked

Standard anchor point holes are then later being moved, using the prohibited areas, to prevent collisions.

Data status 03.10.2024 KAPICA Sp. z o.o. Spółka Komandytowa ul. Strzelecka 7, 47-120 Zawadzkie