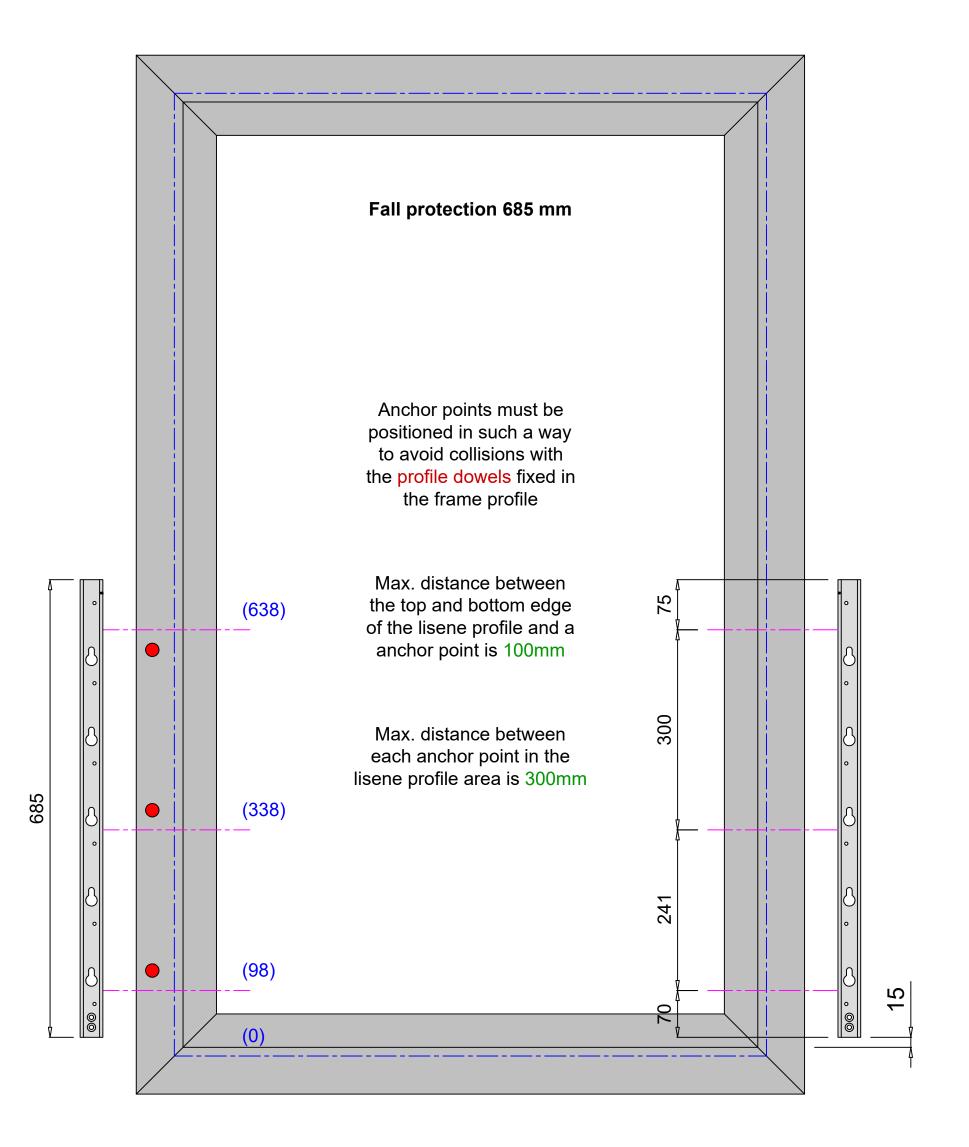

As the fall protection system solution is programmed in the fitting module, the dimensions need to reference to the fitting groove border

The anchor point holes are marked

Standard anchor point holes are then later being moved, using the prohibited areas, to prevent collisions.

Data status 03.10.2024

KAPICA Sp. z o.o. Spółka Komandytowa ul. Strzelecka 7, 47-120 Zawadzkie

As the fall protection system solution is programmed in the fitting module, the dimensions need to reference to the fitting groove border

The anchor point holes are marked

Please note!

\*\* The middle anchor point is only valid while: fitting groove width > 925 mm

Data status 03.10.2024

KAPICA Sp. z o.o. Spółka Komandytowa ul. Strzelecka 7, 47-120 Zawadzkie